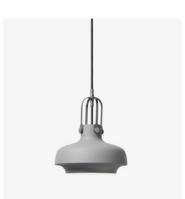

## COPENHAGEN PENDANT SC6

BY SPACE COPENHAGEN 2014

## COPENHAGEN PENDANT <sup>SC6</sup>

## <sup>BY</sup> SPACE COPENHAGEN 2014

"Our ambition was to design a pendant with a simple industrial feel, but which was still elegant and poetic."

The Copenhagen Pendant is an exercise in contrasts. Combining the classic and the modern, the maritime and the industrial, it is a new pendant developed by Space Copenhagen for &tradition. Following the success of their first collaboration, the Fly Lounge Series, &tradition have worked with Space Copenhagen again to produce a pendant range in matt lacquered metal, one of Space Copenhagen's first lights to enter production.

Ø: 20cm / 7.8in

Photometric data file (LDT or IES) available upon request.

| Product type                       | Pendant.                                                                                                                                                                                                                                                |
|------------------------------------|---------------------------------------------------------------------------------------------------------------------------------------------------------------------------------------------------------------------------------------------------------|
| Production Process                 | The shade is spunn into shape from a single piece<br>of metal and matt lacquered. The suspension is made<br>from milled and laser cut steel which undergoes a<br>special plating process to produce the desired matt<br>finish to compliment the shade. |
| Environment                        | Indoor.                                                                                                                                                                                                                                                 |
| Dimensions ( cm / in )             | Ø: 20cm/7.8in, H: 25cm/9.8in.                                                                                                                                                                                                                           |
| Weight ( kg )                      | 1.00 kg.                                                                                                                                                                                                                                                |
| Materials                          | Lacquered steel shade with plated steel suspension, 4 meter fabric cord.                                                                                                                                                                                |
| Colours                            | Matt blush.<br>Matt moss.<br>Matt slate.<br>Matt black.<br>Matt white.                                                                                                                                                                                  |
| Voltage (V)                        | 220-240V - 50Hz.                                                                                                                                                                                                                                        |
| Light source & energy efficiency   | G9 Max 40 Watt. The luminaire is compatible with bulbs of the energy classes: A++ - E. Bulb is not included.                                                                                                                                            |
| Certifications                     | CE, IP20, Class II.                                                                                                                                                                                                                                     |
| Canopy                             | Included.                                                                                                                                                                                                                                               |
| Cord lenght / diameter ( cm / in ) | 400cm/157.5in.                                                                                                                                                                                                                                          |
| Cleaning Instructions              | Clean with soft dry cloth. Always switch off the electricity supply before cleaning.                                                                                                                                                                    |
| Package Dimensions (cm / in)       | H: 24.5cm/9.6in, W: 24.5cm/9.6in, D: 28.5cm/11.2in.                                                                                                                                                                                                     |

## PRODUCT

Matt black

Matt white

Matt blush

Matt moss

Matt slate