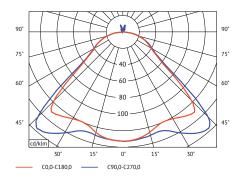

Ø: 20cm / 7.8in

Photometric data file (LDT or IES) available upon request.

| Product type                       | Pendant.                                                                                                                                                                                                                                                |
|------------------------------------|---------------------------------------------------------------------------------------------------------------------------------------------------------------------------------------------------------------------------------------------------------|
| Production Process                 | The shade is spunn into shape from a single piece<br>of metal and matt lacquered. The suspension is made<br>from milled and laser cut steel which undergoes a<br>special plating process to produce the desired matt<br>finish to compliment the shade. |
| Environment                        | Indoor.                                                                                                                                                                                                                                                 |
| Dimensions ( cm / in )             | Ø: 20cm/7.8in, H: 25cm/9.8in.                                                                                                                                                                                                                           |
| Weight ( kg )                      | 1.00 kg.                                                                                                                                                                                                                                                |
| Materials                          | Lacquered steel shade with plated steel suspension, 4 meter fabric cord.                                                                                                                                                                                |
| Colours                            | Matt blush.<br>Matt moss.<br>Matt slate.<br>Matt black.<br>Matt white.                                                                                                                                                                                  |
| Voltage (V)                        | 220-240V - 50Hz.                                                                                                                                                                                                                                        |
| Light source & energy efficiency   | G9 Max 40 Watt. The luminaire is compatible with bulbs of the energy classes: A++ - E. Bulb is not included.                                                                                                                                            |
| Certifications                     | CE, IP20, Class II.                                                                                                                                                                                                                                     |
| Canopy                             | Included.                                                                                                                                                                                                                                               |
| Cord lenght / diameter ( cm / in ) | 400cm/157.5in.                                                                                                                                                                                                                                          |
| Cleaning Instructions              | Clean with soft dry cloth. Always switch off the electricity supply before cleaning.                                                                                                                                                                    |
| Package Dimensions (cm / in)       | H: 24.5cm/9.6in, W: 24.5cm/9.6in, D: 28.5cm/11.2in.                                                                                                                                                                                                     |