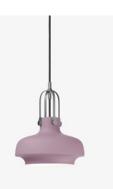

Ø: 20cm / 7.8in

Photometric data file (LDT or IES) available upon request.

| Product type                       | Pendant.                                                                                                                                                                                                                                                |
|------------------------------------|---------------------------------------------------------------------------------------------------------------------------------------------------------------------------------------------------------------------------------------------------------|
| Production Process                 | The shade is spunn into shape from a single piece<br>of metal and matt lacquered. The suspension is made<br>from milled and laser cut steel which undergoes a<br>special plating process to produce the desired matt<br>finish to compliment the shade. |
| Environment                        | Indoor.                                                                                                                                                                                                                                                 |
| Dimensions ( cm / in )             | Ø: 20cm/7.8in, H: 25cm/9.8in.                                                                                                                                                                                                                           |
| Weight ( kg )                      | 1.00 kg.                                                                                                                                                                                                                                                |
| Materials                          | Lacquered steel shade with plated steel suspension, 4 meter fabric cord.                                                                                                                                                                                |
| Colours                            | Matt blush.<br>Matt moss.<br>Matt slate.<br>Matt black.<br>Matt white.                                                                                                                                                                                  |
| Voltage (V)                        | 220-240V - 50Hz.                                                                                                                                                                                                                                        |
| Light source & energy efficiency   | G9 Max 40 Watt. The luminaire is compatible with bulbs of the energy classes: A++ - E. Bulb is not included.                                                                                                                                            |
| Certifications                     | CE, IP20, Class II.                                                                                                                                                                                                                                     |
| Canopy                             | Included.                                                                                                                                                                                                                                               |
| Cord lenght / diameter ( cm / in ) | 400cm/157.5in.                                                                                                                                                                                                                                          |
| Cleaning Instructions              | Clean with soft dry cloth. Always switch off the electricity supply before cleaning.                                                                                                                                                                    |
| Package Dimensions (cm / in)       | H: 24.5cm/9.6in, W: 24.5cm/9.6in, D: 28.5cm/11.2in.                                                                                                                                                                                                     |

## PRODUCT

Matt black

Matt white

Matt blush

Matt moss

Matt slate