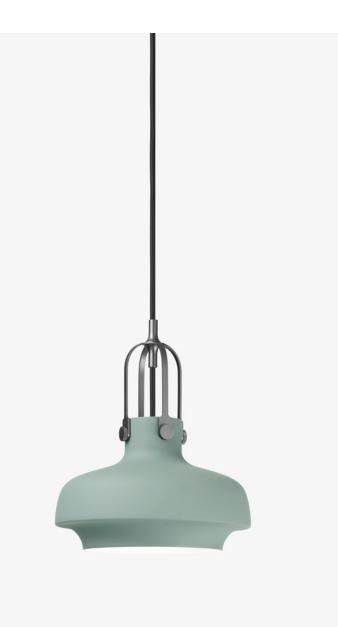

## <sup>BY</sup> SPACE COPENHAGEN 2014

"Our ambition was to design a pendant with a simple industrial feel, but which was still elegant and poetic."

The Copenhagen Pendant is an exercise in contrasts. Combining the classic and the modern, the maritime and the industrial, it is a new pendant developed by Space Copenhagen for &tradition. Following the success of their first collaboration, the Fly Lounge Series, &tradition have worked with Space Copenhagen again to produce a pendant range in matt lacquered metal, one of Space Copenhagen's first lights to enter production.

Ø: 20cm / 7.8in

Photometric data file (LDT or IES) available upon request.

| Product type                       | Pendant.                                                                                                                                                                                                                                                |
|------------------------------------|---------------------------------------------------------------------------------------------------------------------------------------------------------------------------------------------------------------------------------------------------------|
| Production Process                 | The shade is spunn into shape from a single piece<br>of metal and matt lacquered. The suspension is made<br>from milled and laser cut steel which undergoes a<br>special plating process to produce the desired matt<br>finish to compliment the shade. |
| Environment                        | Indoor.                                                                                                                                                                                                                                                 |
| Dimensions ( cm / in )             | Ø: 20cm/7.8in, H: 25cm/9.8in.                                                                                                                                                                                                                           |
| Weight ( kg )                      | 1.00 kg.                                                                                                                                                                                                                                                |
| Materials                          | Lacquered steel shade with plated steel suspension, 4 meter fabric cord.                                                                                                                                                                                |
| Colours                            | Matt blush.<br>Matt moss.<br>Matt slate.<br>Matt black.<br>Matt white.                                                                                                                                                                                  |
| Voltage (V)                        | 220-240V - 50Hz.                                                                                                                                                                                                                                        |
| Light source & energy efficiency   | G9 Max 40 Watt. The luminaire is compatible with bulbs of the energy classes: A++ - E. Bulb is not included.                                                                                                                                            |
| Certifications                     | CE, IP20, Class II.                                                                                                                                                                                                                                     |
| Canopy                             | Included.                                                                                                                                                                                                                                               |
| Cord lenght / diameter ( cm / in ) | 400cm/157.5in.                                                                                                                                                                                                                                          |
| Cleaning Instructions              | Clean with soft dry cloth. Always switch off the electricity supply before cleaning.                                                                                                                                                                    |
| Package Dimensions (cm / in)       | H: 24.5cm/9.6in, W: 24.5cm/9.6in, D: 28.5cm/11.2in.                                                                                                                                                                                                     |