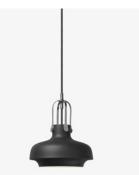

Ø: 20cm / 7.8in

Photometric data file (LDT or IES) available upon request.

| Product type                       | Pendant.                                                                                                                                                                                                                                                |
|------------------------------------|---------------------------------------------------------------------------------------------------------------------------------------------------------------------------------------------------------------------------------------------------------|
| Production Process                 | The shade is spunn into shape from a single piece<br>of metal and matt lacquered. The suspension is made<br>from milled and laser cut steel which undergoes a<br>special plating process to produce the desired matt<br>finish to compliment the shade. |
| Environment                        | Indoor.                                                                                                                                                                                                                                                 |
| Dimensions ( cm / in )             | Ø: 20cm/7.8in, H: 25cm/9.8in.                                                                                                                                                                                                                           |
| Weight ( kg )                      | 1.00 kg.                                                                                                                                                                                                                                                |
| Materials                          | Lacquered steel shade with plated steel suspension, 4 meter fabric cord.                                                                                                                                                                                |
| Colours                            | Matt blush.<br>Matt moss.<br>Matt slate.<br>Matt black.<br>Matt white.                                                                                                                                                                                  |
| Voltage (V)                        | 220-240V - 50Hz.                                                                                                                                                                                                                                        |
| Light source & energy efficiency   | G9 Max 40 Watt. The luminaire is compatible with bulbs of the energy classes: A++ - E. Bulb is not included.                                                                                                                                            |
| Certifications                     | CE, IP20, Class II.                                                                                                                                                                                                                                     |
| Canopy                             | Included.                                                                                                                                                                                                                                               |
| Cord lenght / diameter ( cm / in ) | 400cm/157.5in.                                                                                                                                                                                                                                          |
| Cleaning Instructions              | Clean with soft dry cloth. Always switch off the electricity supply before cleaning.                                                                                                                                                                    |
| Package Dimensions (cm / in)       | H: 24.5cm/9.6in, W: 24.5cm/9.6in, D: 28.5cm/11.2in.                                                                                                                                                                                                     |

## PRODUCT

Matt black

Matt white

Matt blush

Matt moss

Matt slate