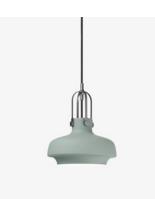

## COPENHAGEN PENDANT SC6

BY SPACE COPENHAGEN 2014

## COPENHAGEN PENDANT <sup>SC6</sup>

## <sup>BY</sup> SPACE COPENHAGEN 2014

"Our ambition was to design a pendant with a simple industrial feel, but which was still elegant and poetic."

The Copenhagen Pendant is an exercise in contrasts. Combining the classic and the modern, the maritime and the industrial, it is a new pendant developed by Space Copenhagen for &tradition. Following the success of their first collaboration, the Fly Lounge Series, &tradition have worked with Space Copenhagen again to produce a pendant range in matt lacquered metal, one of Space Copenhagen's first lights to enter production.

Ø: 20cm / 7.8in

Photometric data file (LDT or IES) available upon request.

| Product type                       | Pendant.                                                                                                                                                                                                                                                |
|------------------------------------|---------------------------------------------------------------------------------------------------------------------------------------------------------------------------------------------------------------------------------------------------------|
| Production Process                 | The shade is spunn into shape from a single piece<br>of metal and matt lacquered. The suspension is made<br>from milled and laser cut steel which undergoes a<br>special plating process to produce the desired matt<br>finish to compliment the shade. |
| Environment                        | Indoor.                                                                                                                                                                                                                                                 |
| Dimensions ( cm / in )             | Ø: 20cm/7.8in, H: 25cm/9.8in.                                                                                                                                                                                                                           |
| Weight ( kg )                      | 1.00 kg.                                                                                                                                                                                                                                                |
| Materials                          | Lacquered steel shade with plated steel suspension, 4 meter fabric cord.                                                                                                                                                                                |
| Colours                            | Matt blush.<br>Matt moss.<br>Matt slate.<br>Matt black.<br>Matt white.                                                                                                                                                                                  |
| Voltage (V)                        | 220-240V - 50Hz.                                                                                                                                                                                                                                        |
| Light source & energy efficiency   | G9 Max 40 Watt. The luminaire is compatible with bulbs of the energy classes: A++ - E. Bulb is not included.                                                                                                                                            |
| Certifications                     | CE, IP20, Class II.                                                                                                                                                                                                                                     |
| Canopy                             | Included.                                                                                                                                                                                                                                               |
| Cord lenght / diameter ( cm / in ) | 400cm/157.5in.                                                                                                                                                                                                                                          |
| Cleaning Instructions              | Clean with soft dry cloth. Always switch off the electricity supply before cleaning.                                                                                                                                                                    |
| Package Dimensions (cm / in)       | H: 24.5cm/9.6in, W: 24.5cm/9.6in, D: 28.5cm/11.2in.                                                                                                                                                                                                     |

## PRODUCT

Matt black

Matt white

Matt blush

Matt moss

Matt slate