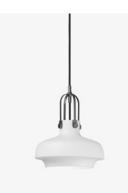

Ø: 20cm / 7.8in

Photometric data file (LDT or IES) available upon request.

| Product type                       | Pendant.                                                                                                                                                                                                                                                |
|------------------------------------|---------------------------------------------------------------------------------------------------------------------------------------------------------------------------------------------------------------------------------------------------------|
| Production Process                 | The shade is spunn into shape from a single piece<br>of metal and matt lacquered. The suspension is made<br>from milled and laser cut steel which undergoes a<br>special plating process to produce the desired matt<br>finish to compliment the shade. |
| Environment                        | Indoor.                                                                                                                                                                                                                                                 |
| Dimensions ( cm / in )             | Ø: 20cm/7.8in, H: 25cm/9.8in.                                                                                                                                                                                                                           |
| Weight ( kg )                      | 1.00 kg.                                                                                                                                                                                                                                                |
| Materials                          | Lacquered steel shade with plated steel suspension, 4 meter fabric cord.                                                                                                                                                                                |
| Colours                            | Matt blush.<br>Matt moss.<br>Matt slate.<br>Matt black.<br>Matt white.                                                                                                                                                                                  |
| Voltage (V)                        | 220-240V - 50Hz.                                                                                                                                                                                                                                        |
| Light source & energy efficiency   | G9 Max 40 Watt. The luminaire is compatible with bulbs of the energy classes: A++ - E. Bulb is not included.                                                                                                                                            |
| Certifications                     | CE, IP20, Class II.                                                                                                                                                                                                                                     |
| Canopy                             | Included.                                                                                                                                                                                                                                               |
| Cord lenght / diameter ( cm / in ) | 400cm/157.5in.                                                                                                                                                                                                                                          |
| Cleaning Instructions              | Clean with soft dry cloth. Always switch off the electricity supply before cleaning.                                                                                                                                                                    |
| Package Dimensions (cm / in)       | H: 24.5cm/9.6in, W: 24.5cm/9.6in, D: 28.5cm/11.2in.                                                                                                                                                                                                     |

## PRODUCT

Matt black

Matt white

Matt blush

Matt moss

Matt slate