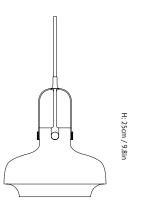

Ø: 20cm / 7.8in

Photometric data file (LDT or IES) available upon request.

| Product type                       | Pendant.                                                                                                                                                                                                                                                |
|------------------------------------|---------------------------------------------------------------------------------------------------------------------------------------------------------------------------------------------------------------------------------------------------------|
| Production Process                 | The shade is spunn into shape from a single piece<br>of metal and matt lacquered. The suspension is made<br>from milled and laser cut steel which undergoes a<br>special plating process to produce the desired matt<br>finish to compliment the shade. |
| Environment                        | Indoor.                                                                                                                                                                                                                                                 |
| Dimensions ( cm / in )             | Ø: 20cm/7.8in, H: 25cm/9.8in.                                                                                                                                                                                                                           |
| Weight ( kg )                      | 1.00 kg.                                                                                                                                                                                                                                                |
| Materials                          | Lacquered steel shade with plated steel suspension, 4 meter fabric cord.                                                                                                                                                                                |
| Colours                            | Matt blush.<br>Matt moss.<br>Matt slate.<br>Matt black.<br>Matt white.                                                                                                                                                                                  |
| Voltage (V)                        | 220-240V - 50Hz.                                                                                                                                                                                                                                        |
| Light source & energy efficiency   | G9 Max 40 Watt. The luminaire is compatible with bulbs of the energy classes: A++ - E. Bulb is not included.                                                                                                                                            |
| Certifications                     | CE, IP20, Class II.                                                                                                                                                                                                                                     |
| Canopy                             | Included.                                                                                                                                                                                                                                               |
| Cord lenght / diameter ( cm / in ) | 400cm/157.5in.                                                                                                                                                                                                                                          |
| Cleaning Instructions              | Clean with soft dry cloth. Always switch off the electricity supply before cleaning.                                                                                                                                                                    |
| Package Dimensions (cm / in)       | H: 24.5cm/9.6in, W: 24.5cm/9.6in, D: 28.5cm/11.2in.                                                                                                                                                                                                     |