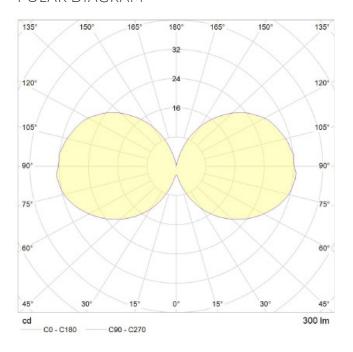

## POLAR DIAGRAM

# PERFORMANCE

| CRI (colour rendering index)             | 95              |
|------------------------------------------|-----------------|
| Lamp lumen output                        | 300             |
| Luminaire circuits per watt (LM/W)       | 100             |
| Lifetime (TM-21) (hours) & Switch Cycles | 30,000 & 30,000 |
| Colour Temperature                       | 2500K           |
| Power factor                             | 0.9             |